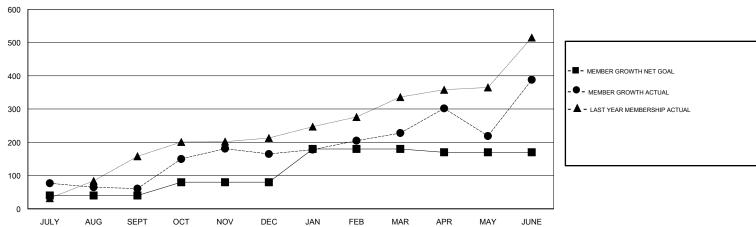

### GOALS AND ACTUAL MEMBERS CUMULATIVE

| DROPPED CLUBS: 1  DROPPED MEMBERS |     | 103 CLUBS OF 122 ADDED 1 OR MORE<br>NEW MEMBERS | GENDER DISTRIBUTION  MALE 2,555 (67.68%)  FEMALE 1,220 (32.32%)  Women Percentage Fiscal Year Goal: 35% |  |  |
|-----------------------------------|-----|-------------------------------------------------|---------------------------------------------------------------------------------------------------------|--|--|
| DECEASED                          | 10  | CLICK HERE FOR CUMULATIVE                       | TOTAL FAMILY UNIT MEMBERS                                                                               |  |  |
| CLUB CANCELLED                    | 0   | MEMBERSHIP DATA                                 | FAMILY MEMBERS PAYING HALF DUES                                                                         |  |  |
| OTHER                             | 916 |                                                 |                                                                                                         |  |  |
| TOTAL                             | 926 |                                                 |                                                                                                         |  |  |

# GMT: ANIL TULSYAN LOCATION INDIA GMT CA

| Clubs                 |               |           |               | Members               |                           |                         |                                              |
|-----------------------|---------------|-----------|---------------|-----------------------|---------------------------|-------------------------|----------------------------------------------|
| RESULTS FOR 2017-2018 |               |           |               | RESULTS FOR 2017-2018 |                           |                         |                                              |
| QUARTER               | NEW CLUB GOAL | NEW CLUBS | DROPPED CLUBS | QUARTER               | MEMBER GROWTH NET<br>GOAL | MEMBER GROWTH<br>ACTUAL | DROPPED MEMBERS ACTUAL (including transfers) |
| JULY/AUG/SEPT         | 2             | 8         | 0             | JULY/AUG/SEPT         | 40                        | 266                     | 191                                          |
| OCT/NOV/DEC           | 2             | 6         | 1             | OCT/NOV/DEC           | 40                        | 218                     | 102                                          |
| JAN/FEB/MAR           | 3             | 1         | 0             | JAN/FEB/MAR           | 100                       | 156                     | 76                                           |
| APR/MAY/JUNE          | 2             | 6         | 0             | APR/MAY/JUNE          | -10                       | 751                     | 557                                          |