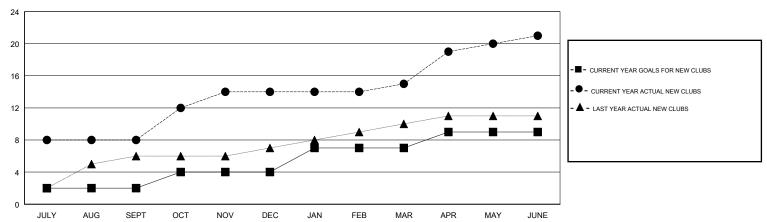

#### GOALS AND ACTUAL NEW CLUBS CUMULATIVE

# GMT: ANIL TULSYAN LOCATION INDIA GMT CA

| Clubs                 |               |           |               | Members               |                           |                         |                                              |
|-----------------------|---------------|-----------|---------------|-----------------------|---------------------------|-------------------------|----------------------------------------------|
| RESULTS FOR 2017-2018 |               |           |               | RESULTS FOR 2017-2018 |                           |                         |                                              |
| QUARTER               | NEW CLUB GOAL | NEW CLUBS | DROPPED CLUBS | QUARTER               | MEMBER GROWTH NET<br>GOAL | MEMBER GROWTH<br>ACTUAL | DROPPED MEMBERS ACTUAL (including transfers) |
| JULY/AUG/SEPT         | 2             | 8         | 0             | JULY/AUG/SEPT         | 40                        | 266                     | 191                                          |
| OCT/NOV/DEC           | 2             | 6         | 1             | OCT/NOV/DEC           | 40                        | 218                     | 102                                          |
| JAN/FEB/MAR           | 3             | 1         | 0             | JAN/FEB/MAR           | 100                       | 156                     | 76                                           |
| APR/MAY/JUNE          | 2             | 6         | 0             | APR/MAY/JUNE          | -10                       | 751                     | 557                                          |